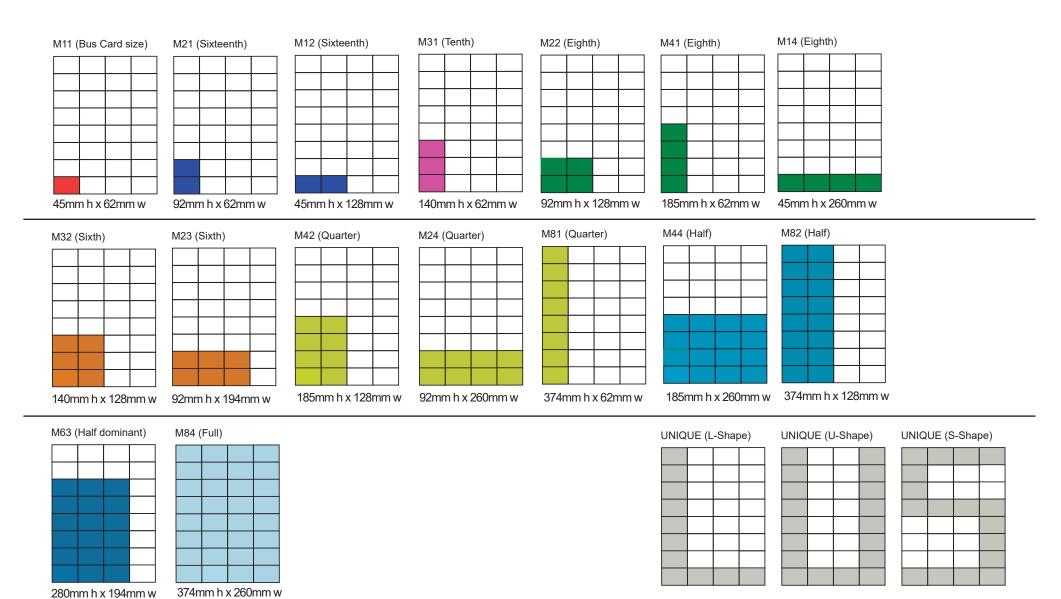

# MODULES (M) DISPLAY AD SHAPES & SPECS.

#### STANDARD CASUAL RATE for Display Advertising (prices include GST - and COLOUR)

| AD CODE       | No. OF MODS | DESCRIPTION           | COFFS COAST | PORT STEPHENS | MYALL COAST | NAMBUCCA VALLEY |
|---------------|-------------|-----------------------|-------------|---------------|-------------|-----------------|
| M11           | 1 MODULE    | Business Card size ad | \$92.00     | \$88.00       | \$77.00     | \$85.00         |
| M21, M12      | 2 MODULES   | Sixteenth of a Page   | \$175.00    | \$165.00      | \$154.00    | \$160.00        |
| M31           | 3 MODULES   | Tenth of a Page       | \$270.40    | \$260.00      | \$235.00    | \$244.00        |
| M22, M41, M14 | 4 MODULES   | Eighth of a Page      | \$350.00    | \$344.00      | \$308.00    | \$344.00        |
| M32, M23      | 6 MODULES   | Sixth of a Page       | \$511.00    | \$506.00      | \$462.00    | \$480.00        |
| M42, M24, M81 | 8 MODULES   | Quarter Page          | \$680.00    | \$675.00      | \$595.00    | \$630.00        |
| M44, M82,     | 16 MODULES  | Half Page             | \$1280.20   | \$1267.00     | \$995.00    | \$1100.00       |
| M63           | 18 MODULES  | Half Page Dominant    | \$1500.00   | \$1425.00     | \$1250.00   | \$1330.00       |
| M84           | 32 MODULES  | Full Page             | \$2200.00   | \$2100.00     | \$1800.00   | \$1900.00       |
|               |             |                       |             |               |             |                 |