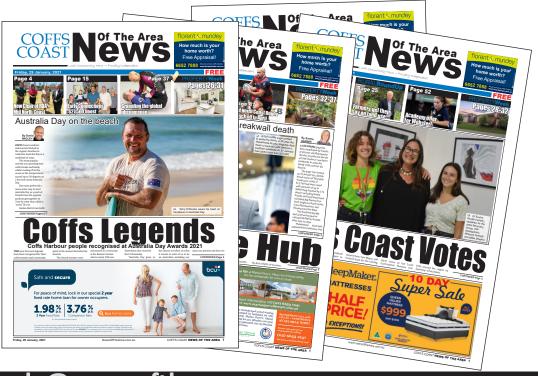

# INDEPENDENT. ENGAGING. FRESH. LOCAL. MODERN MEDIA.

News Of The Area delivers quality public interest journalism, news, yarns, sport, real estate, human interest features, competitons, opinions, advertising and loads more.

# COFFS COAST.

Publication date: FRIDAYS

Circulation: 15,000 papers collected

Frequency: Weekly

Pagination: 44 - 56 pages