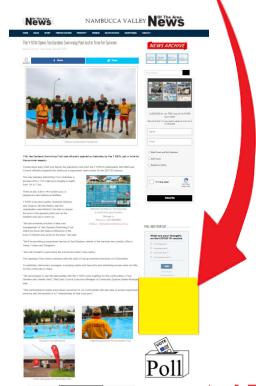

#### **SIDEBAR Home Page**

SIZE: 300x300 (pixels)

This opportunity gives you an advertisement that is positioned on the right hand side of the Home Page.

It does not appear within individual stories - it is the Home Page only.

#### Price:

\$220 per week

#### **SIDEBAR News Content**

SIZE: 300x300 (pixels)

This opportunity gives you an advertisement that is positioned on the right hand side of the actual news stories.

This cannot be split for region targeting - it gives the whole/full coverage and audience of newsofthearea. com.au

#### Price:

\$440 per week