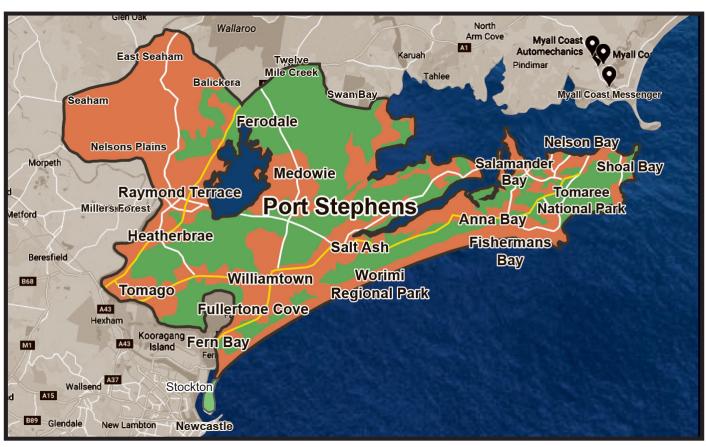

# MYALL COAST.

Publication date: THURSDAYS

Circulation: 4,000 papers collected

Frequency: Weekly

Pagination: 20 - 24 pages