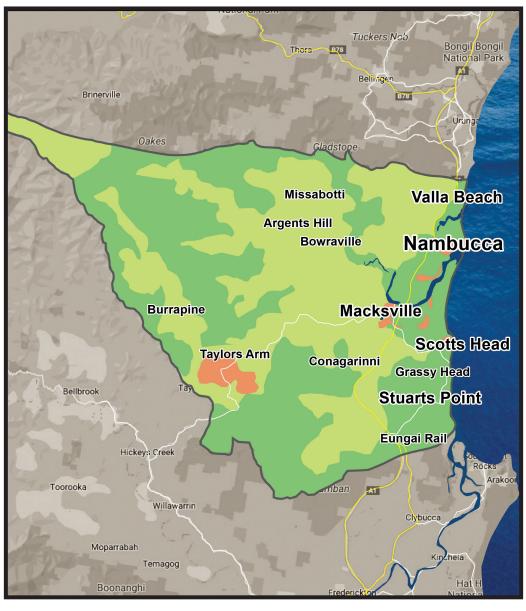

# COVERAGE.

# NAMBUCCA VALLEY.

Publication date: FRIDAYS

Circulation: 5,000 papers collected

Frequency: Weekly

Pagination: 20 - 24 pages