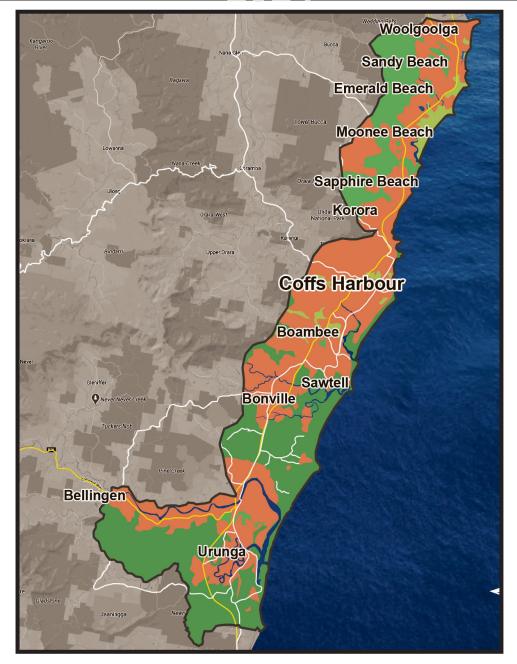

# COFFS COAST.

Publication date: FRIDAYS

Circulation: 15,000 papers collected

Frequency: Weekly

Pagination: 44 - 56 pages