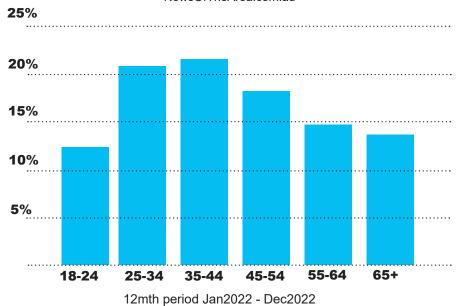

#### WEBSITE Statistics Google Analytics - as at November 2023

#### www.NewsOfTheArea.com.au

Pageviews **59,000** per month

Unique Users 32,000 per month

Website Age Demographics NewsOfTheArea.com.au