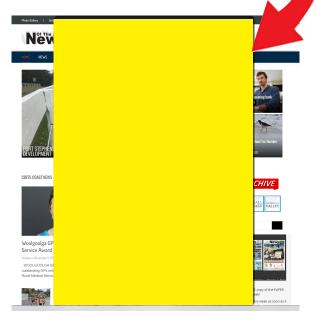

#### WEBSITE Top Prime Banner

SIZE: 728x90 (pixels)

This advertising opportunity gives you the strip at the very top of the newsofthearea. com.au website.

It encompasess, not only the Home Page, but ALL individual stories and pages.

This cannot be split for region targeting - it gives the whole/full coverage and audience of www.newsofthearea.com.au

#### Price:

\$660 per week