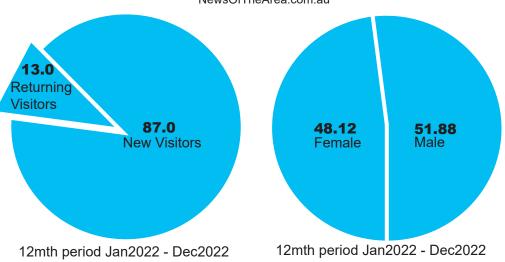

Facebook - Nambucca Valley News Of The Area

Followers 1,630

Website Visitor and Gender Demographics NewsOfTheArea.com.au