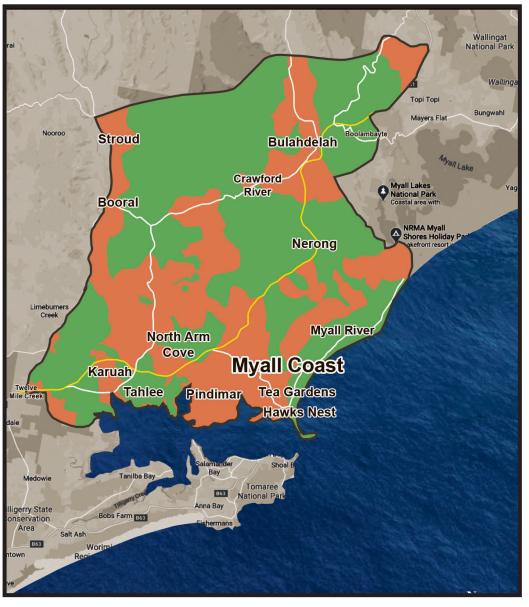

# MYALL COAST.

Publication date: THURSDAYS

Circulation: 4,000 papers collected

Frequency: Weekly

Pagination: 20 - 24 pages

# COVERAGE.

# NAMBUCCA VALLEY.

Publication date: FRIDAYS

Circulation: 5,000 papers collected

Frequency: Weekly

Pagination: 20 - 24 pages