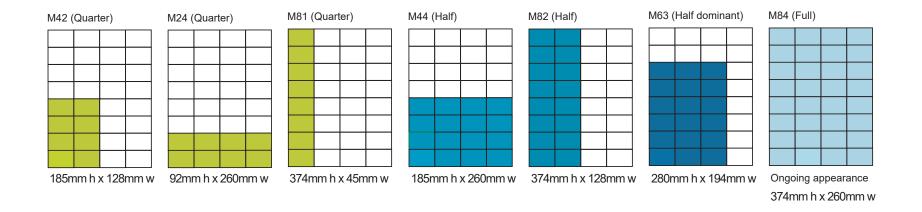

#### **Classified Column Measure**

|      |      |      |       |       |       |       | 8 column | ı |
|------|------|------|-------|-------|-------|-------|----------|---|
| 29mm | 62mm | 95mm | 128mm | 161mm | 194mm | 227mm | 260mm    |   |
|      |      |      |       |       |       |       |          | ı |

### **General News Display Module Measure**

| Module Description                                                                       | Module Code | No. of Modules  | <b>Dimensions</b> (h)x(w)mm |  |
|------------------------------------------------------------------------------------------|-------------|-----------------|-----------------------------|--|
| Business Card Size                                                                       | M11         | 1 (of 32) Mods  | 45 x 62                     |  |
| Sixteenth of a Page - standard Sixteenth of a Page - horizontal                          | M21         | 2 (of 32) Mods  | 92 x 62                     |  |
|                                                                                          | M12         | 2 (of 32) Mods  | 45 x 128                    |  |
| Eighth of a Page - standard Eighth of a Page - vertical Eighth of a Page - horizontal    | M22         | 4 (of 32) Mods  | 92 x 128                    |  |
|                                                                                          | M14         | 4 (of 32) Mods  | 45 x 260                    |  |
|                                                                                          | M41         | 4 (of 32) Mods  | 185 x 62                    |  |
| Sixth of a Page - standard Sixth of a Page - horizontal                                  | M32         | 6 (of 32) Mods  | 140 x 128                   |  |
|                                                                                          | M23         | 6 (of 32) Mods  | 92 x 194                    |  |
| Quarter of a Page - standard Quarter of a Page - vertical Quarter of a Page - horizontal | M42         | 8 (of 32) Mods  | 185 x 128                   |  |
|                                                                                          | M24         | 8 (of 32) Mods  | 92 x 260                    |  |
|                                                                                          | M81         | 8 (of 32) Mods  | 374 x 62                    |  |
| Half of a Page - standard Half of a Page - vertical Half of a Page - dominant            | M44         | 16 (of 32) Mods | 185 x 260                   |  |
|                                                                                          | M82         | 16 (of 32) Mods | 374 x 128                   |  |
|                                                                                          | M63         | 18 (of 32) Mods | 280 x 194                   |  |
| Full Page Advert                                                                         | <i>M</i> 84 | 32 (of 32) Mods | 374 x 260                   |  |

# MODULES (M) DISPLAY AD SHAPES. & SPECIFICATIONS.