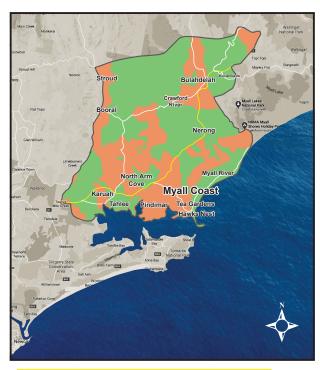

# WHERE WE COVER. WHO DO WE TALK TO?

**Myall Coast** 

**Port Stephens** 

**Coffs Coast** 

# OVERALL NUMBERS. OUR AUDIENCE.

**READERSHIP. Publisher Estimate** based on the circulation numbers of papers collected.

**FUN FACT OLDEST IN AUST.** The residents of townships Tea Gardens – Hawks Nest are Australia's oldest, with a median age of 61.0 years \*