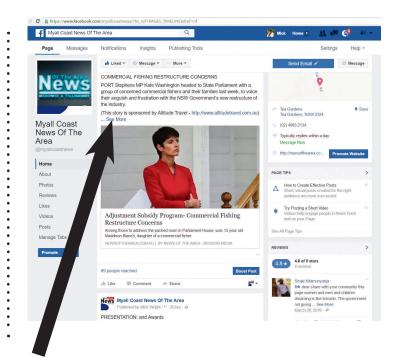

# PRINT. WEBSITE. SOCIAL. HOW YOUR PRINT ADVERTISEMENT ALSO APPEARS ONLINE.

With NEWS OF THE AREA, your marketing and advertising dollar goes **much further**. Your advertisements will appear in the newspaper, as well as (exclusively) within a news story online.

Plus, your business is mentioned on the Social Media site where that (particualar) news story is posted.

EXAMPLE: Take this M24 Quarter Page advert that appeared within the newspaper.

# HOW YOUR PRINT ADVERTISEMENT

ALSO APPEARS ONLINE.

The advert is mid-way through one of the local news stories that is streamed online.

NewsOfTheArea.com.au

Clicking on the advert will take the browser to either your website OR, a bigger static version of the advert (your choice).

When this story is Posted on our Social Media site, your business and a link will apear at the end of the Post. FACEBOOK SITES: Myall Coast News Of The Area, Port Stephens News Of The Area, Coffs Coast News Of The Area