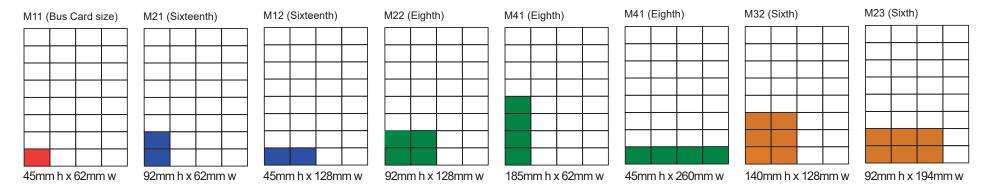

### **General News Display Module Measure**

| Module Description                                                                       | Module Code | No. of Modules  | <b>Dimensions</b> (h)x(w)mm |  |
|------------------------------------------------------------------------------------------|-------------|-----------------|-----------------------------|--|
| Business Card Size                                                                       | M11         | 1 (of 32) Mods  | 45 x 62                     |  |
| Sixteenth of a Page - standard Sixteenth of a Page - horizontal                          | M21         | 2 (of 32) Mods  | 92 x 62                     |  |
|                                                                                          | M12         | 2 (of 32) Mods  | 45 x 128                    |  |
| Eighth of a Page - standard Eighth of a Page - vertical Eighth of a Page - horizontal    | M22         | 4 (of 32) Mods  | 92 x 128                    |  |
|                                                                                          | M14         | 4 (of 32) Mods  | 45 x 260                    |  |
|                                                                                          | M41         | 4 (of 32) Mods  | 185 x 62                    |  |
| Sixth of a Page - standard Sixth of a Page - horizontal                                  | M32         | 6 (of 32) Mods  | 140 x 128                   |  |
|                                                                                          | M23         | 6 (of 32) Mods  | 92 x 194                    |  |
| Quarter of a Page - standard Quarter of a Page - vertical Quarter of a Page - horizontal | M42         | 8 (of 32) Mods  | 185 x 128                   |  |
|                                                                                          | M24         | 8 (of 32) Mods  | 92 x 260                    |  |
|                                                                                          | M81         | 8 (of 32) Mods  | 374 x 62                    |  |
| Half of a Page - standard Half of a Page - vertical Half of a Page - dominant            | M44         | 16 (of 32) Mods | 185 x 260                   |  |
|                                                                                          | M82         | 16 (of 32) Mods | 374 x 128                   |  |
|                                                                                          | M63         | 18 (of 32) Mods | 280 x 194                   |  |
| Full Page Advert                                                                         | <i>M</i> 84 | 32 (of 32) Mods | 374 x 260                   |  |