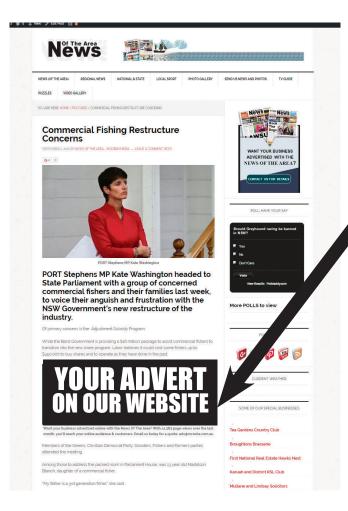

# PRINT. WEBSITE. SOCIAL. HOW YOUR PRINT ADVERTISEMENT ALSO APPEARS ONLINE.

With NEWS OF THE AREA, your marketing and advertising dollar goes **much further**. Your advertisements will appear in the newspaper, as well as (exclusively) within a news story online.

Plus, your business is mentioned on the Social Media site where that (particualar) news story is posted.

EXAMPLE: Take this M24 Quarter Page advert that appeared within the newspaper.

# HOW YOUR PRINT ADVERTISEMENT

ALSO APPEARS ONLINE.

The advert is mid-way through one of the local news stories that is streamed online.

NewsOfTheArea.com.au

Clicking on the advert will take the browser to either your website OR, a bigger static version of the advert (your choice).

When this story is Posted on our Social Media site, your business and a link will apear at the end of the Post. FACEBOOK SITES: Myall Coast News Of The Area, Port Stephens News Of The Area, Coffs Coast News Of The Area