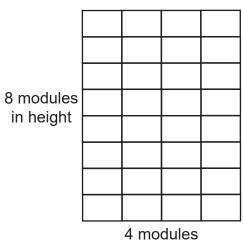

### **General News Display Module Measure**

| Module Description                                                                       | Module Code | No. of Modules  | <b>Dimensions</b> (h)x(w)mm |  |
|------------------------------------------------------------------------------------------|-------------|-----------------|-----------------------------|--|
| Business Card Size                                                                       | M11         | 1 (of 32) Mods  | 45 x 62                     |  |
| Sixteenth of a Page - standard Sixteenth of a Page - horizontal                          | M21         | 2 (of 32) Mods  | 92 x 62                     |  |
|                                                                                          | M12         | 2 (of 32) Mods  | 45 x 128                    |  |
| Eighth of a Page - standard Eighth of a Page - vertical Eighth of a Page - horizontal    | M22         | 4 (of 32) Mods  | 92 x 128                    |  |
|                                                                                          | M14         | 4 (of 32) Mods  | 45 x 260                    |  |
|                                                                                          | M41         | 4 (of 32) Mods  | 185 x 62                    |  |
| Sixth of a Page - standard Sixth of a Page - horizontal                                  | M32         | 6 (of 32) Mods  | 140 x 128                   |  |
|                                                                                          | M23         | 6 (of 32) Mods  | 92 x 194                    |  |
| Quarter of a Page - standard Quarter of a Page - vertical Quarter of a Page - horizontal | M42         | 8 (of 32) Mods  | 185 x 128                   |  |
|                                                                                          | M24         | 8 (of 32) Mods  | 92 x 260                    |  |
|                                                                                          | M81         | 8 (of 32) Mods  | 374 x 62                    |  |
| Half of a Page - standard Half of a Page - vertical Half of a Page - dominant            | M44         | 16 (of 32) Mods | 185 x 260                   |  |
|                                                                                          | M82         | 16 (of 32) Mods | 374 x 128                   |  |
|                                                                                          | M63         | 18 (of 32) Mods | 280 x 194                   |  |
| Full Page Advert                                                                         | <i>M</i> 84 | 32 (of 32) Mods | 374 x 260                   |  |